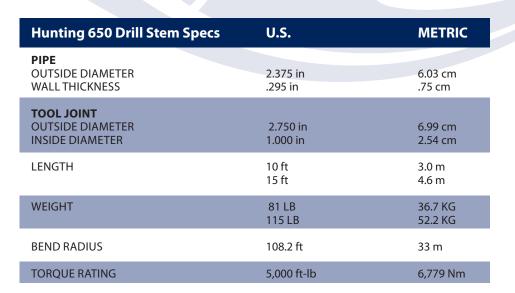

## **HIWS1 HDD Drill Pipe**

650 Series: Designed to Fit Vermeer D36X50 and D33X44 Series II rigs



At Hunting, our philosophy is to engineer, design and manufacture drill pipe that provides you with the toughest, longest-lasting pipe you'll ever drill with. Which is a pretty big statement, coming from the company that's been building drill pipe to the toughest standards in the industry for over two decades.

Hunting has the tooling to get you connected, including saver subs and drive chucks. And, just like our

drill pipe, every piece of tooling is thoroughly inspected to give you the quality you should expect from Hunting.





**AUTHORIZED DEALER**